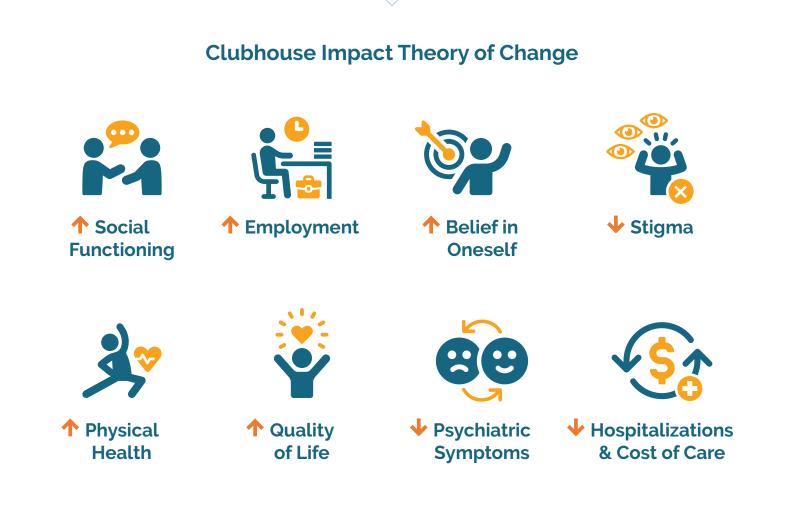

#### How Clubhouses Change Members' Lives

Each year, Clubhouses touch the lives of over 100,000 members, who benefit from improved social functioning, employment stability, self-esteem, physical health and quality of life, while experiencing fewer hospitalizations and incarcerations, and less social stigma.