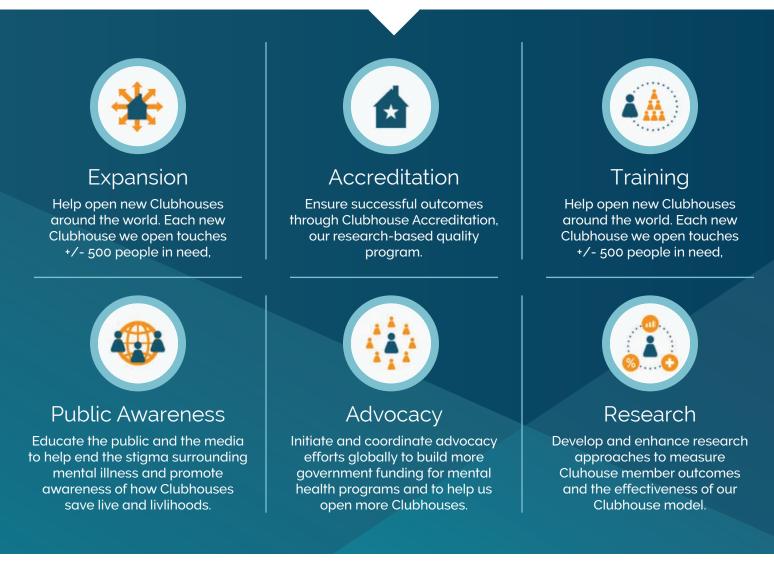

## What Does Clubhouse International Do?

Clubhouse International is a global leader helping to advance understanding of mental illness and a community-based mental health solution, the **Clubhouse Model of psychosocial rehabilitation**.

Our mission is to end social and economic isolation for people living with mental illness by integrating the Clubhouse Model into community mental health approaches around the world.

We train, accredit, support and connect our global network of local Clubhouses. Learn more about our six areas of focus below.