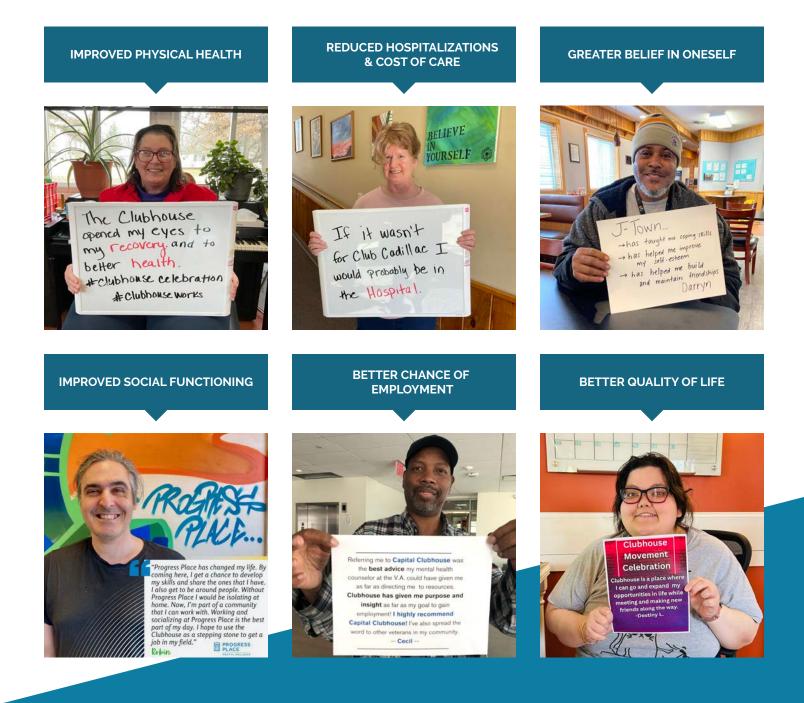

#### How Clubhouses Change Members' Lives

Each year, Clubhouses touch the lives of over 100,000 members, who benefit from improved social functioning, employment stability, self-esteem, physical health and quality of life, while experiencing fewer hospitalizations and incarcerations, and less social stigma.